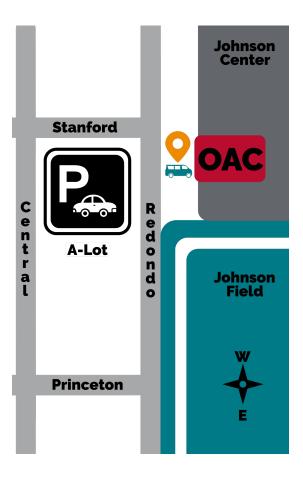

# Saturday/Sunday - June $22^{nd}$ and $23^{rd}$ , 2024

Mandatory Pre-Trip Meeting: June 18th – 5:00 pm @ the UNM Outdoor Adventure Center. See map below for location details.

Join the OAC as we travel up to Mesa Verde National Park. We'll spend our days seeing the sights and enjoying the vistas on a moderate hike. The cost of the trip includes entrance fees, 3 meals, camping, guides, and any equipment you may need.

## Van/Drop-off Location